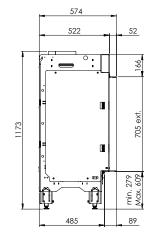

### **Specifications**

Exterior dimensions WxHxD in mm 1193 x 1173 x 574

Fire display WxHxD in mm  $1050 \times 650$ 

**System**Log Burner 2.0

**Decoration** Log set

**Back wall**Back wall smooth steel

Remote ITC Remote