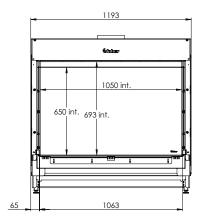

### **Specifications**

Exterior dimensions WxHxD in mm 1193 x 1173 x 574

Fire display WxHxD in mm  $1050 \times 650$ 

**System**Log Burner 2.0

**Decoration** Log set

**Back wall**Back wall smooth steel

Remote ITC Remote