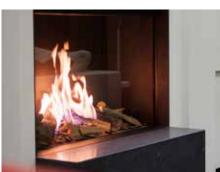

And that's not all. With the optional Symbio® glow bed lighting, we create a stunning fire display even when the flames are extinguished. You'll be amazed by the rich glow that our glow bed brings.

Moreover, our fireplaces offer high-flaming flames with realistic ceramic logs, evoking a traditional campfire experience. You can enjoy the deep and intense fire display thanks to our 5 switchable burners. With the ability to adjust the heat output to your preference, ranging from a maximum of 10 to a minimum of 4 kW, you can always create a comfortable, warm, and cosy environment.

#### Why opt for the MatriX?

- · Plenty of choice in sizes and models; there is always a MatriX fire to suit your situation.
- With (optional) Symbio® ember bed lighting; for an even richer fire effect with an ember bed, even without the use of the flames,
- High flames with realistic ceramic logs in a traditional camp-fire design.
- 5 adjustable burners; with 2 settings for an extra deep and intense effect,
- Adjustable heat output; from maximum 10 to minimum 4 kW.
- Available in various sizes and as a front, 2 and 3-sided version, Room divider or See-through model.