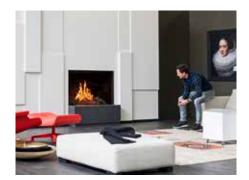

Whether you're looking for a Front-facing, 2-sided, or 3-sided model, a Room divider, or a See-through model, we have it in our portfolio. Enhance your interior with the perfect MatriX fireplace and let the warmth and ambiance embrace your home.

#### Why opt for the MatriX?

- · Plenty of choice in sizes and models; there is always a MatriX fire to suit your situation.
- With (optional) Symbio® ember bed lighting; for an even richer fire effect with an ember bed, even without the use of the flames,
- High flames with realistic ceramic logs in a traditional camp-fire design.
- 5 adjustable burners; with 2 settings for an extra deep and intense effect,
- Adjustable heat output; from maximum 10 to minimum 4 kW.
- Available in various sizes and as a front, 2 and 3-sided version, Room divider or See-through model.