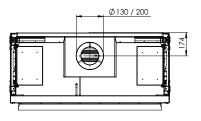

f choice in sizes and models; there is always a MatriX fire to suit your situation.
- With (optional) Symbio® ember bed lighting; for an even richer fire effect with an ember bed, even without the use of the flames,
- High flames with realistic ceramic logs in a traditional camp-fire design.
- 5 adjustable burners; with 2 settings for an extra deep and intense effect,
- Adjustable heat output; from maximum 10 to minimum 4 kW.
- Available in various sizes and as a front, 2 and 3-sided version, Room divider or See-through model.



More information about the MatriX? Scan the QR code.

In other words: a modern gas fire in a classic "campfire" design to offer a solution for every imaginable situation.

## MatriX | 1050/650 |



#### **DECORATION**



Symbio module

#### Flue material 130/200







\* Incl. optional adjustable feet

### **Specifications**

Exterior dimensions WxHxD in mm 1193 x 1173 x 574

Fire display WxHxD in mm  $1050 \times 650$ 

**System**Log Burner 2.0

**Decoration** Log set

**Back wall**Back wall smooth steel

Remote ITC Remote

10,0 kW

Power

**Operating system** Honeywell

Energy label

Options (at a surcharge)
Symbio Module
Non-reflective glass
Black glass back wall
Inset depth 30 mm
Inset depth 100 mm
Adjustable feet
Wall bracket