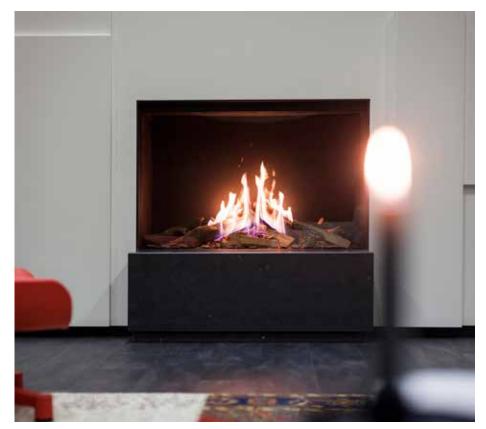

# **MatriX**

Discover our extensive selection of MatriX fireplaces, where there's always a perfect fireplace for every situation. With our wide range of sizes and models, we effortlessly find the fireplace that seamlessly fits into your interior.

Whether you're looking for a Front-facing, 2-sided, or 3-sided model, a Room divider, or a See-through model, we have it in our portfolio. Enhance your interior with the perfect MatriX fireplace and let the warmth and ambiance embrace your home.

More information about the MatriX? Scan the QR code.

In other words: a modern gas fire in a classic "campfire" design to offer a solution for every imaginable situation.